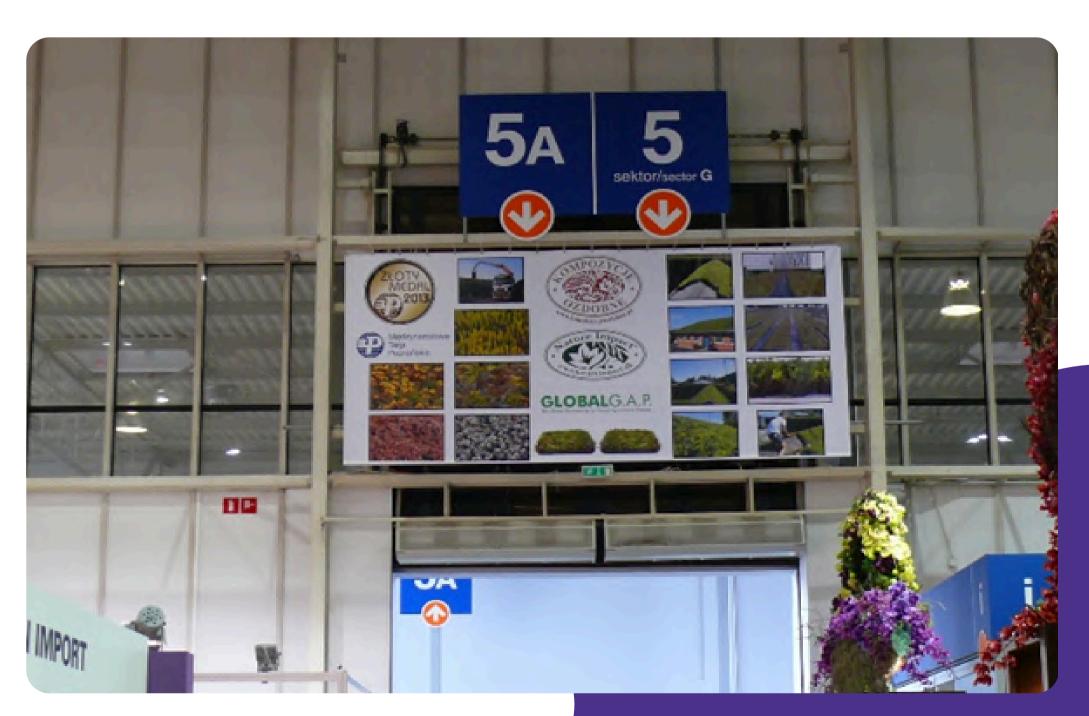

#### CONSTRUCTION ON PAV. 5A

5.000-8.000 PLN net price (1.155-1848€\*)

Dimensions on the photo are shown in meters.