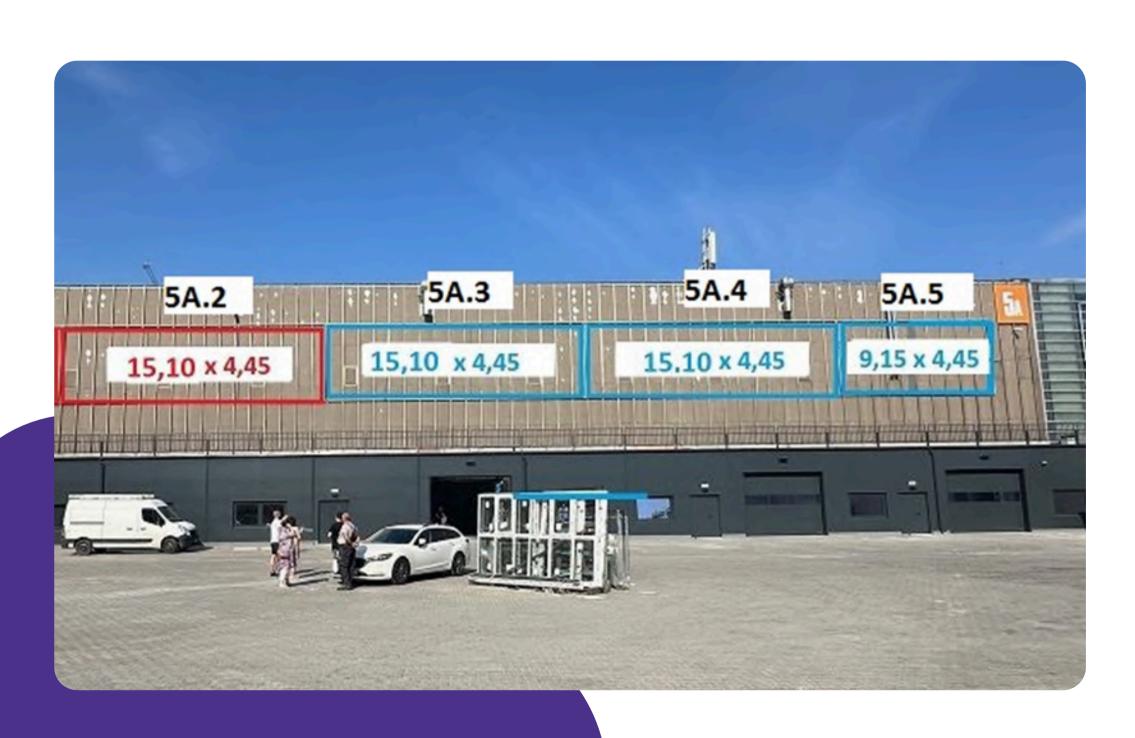

#### CONSTRUCTION ON PAV. 5A

5.000-8.000 PLN net price (1.155-1848€\*)

Dimensions on the photo are shown in meters.