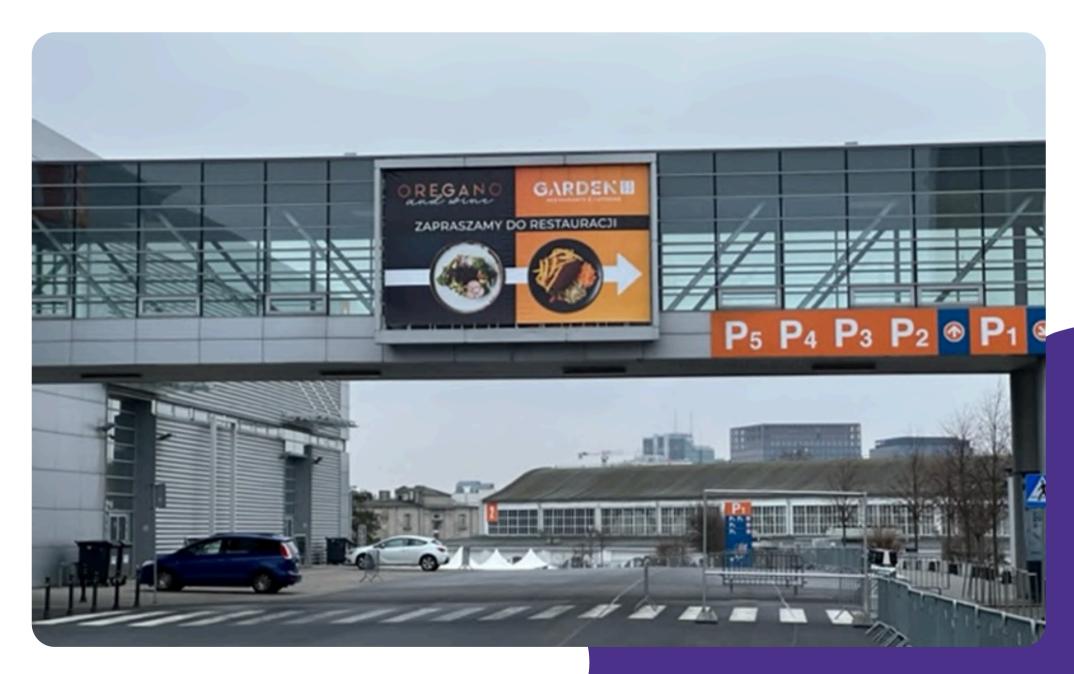

## BANNER ON THE 5G CONNECTOR - ON PAV. 6 SIDE

6.600 PLN net price (1.523€\*)

Dimensions: 18,95 m x 2,55 m

## CONSTRUCTION ON THE 5G CONNECTOR ON IGLICA SIDE

9.900 PLN net price (2.285€\*)

Dimensions: 17,50 m x 3,40 m\*\*

<sup>\*</sup>Estimates based on currency exchange rate of 18.11.2024. The invoice will be issued on 03.06.2025 thus will be based on the currency rate of that day.