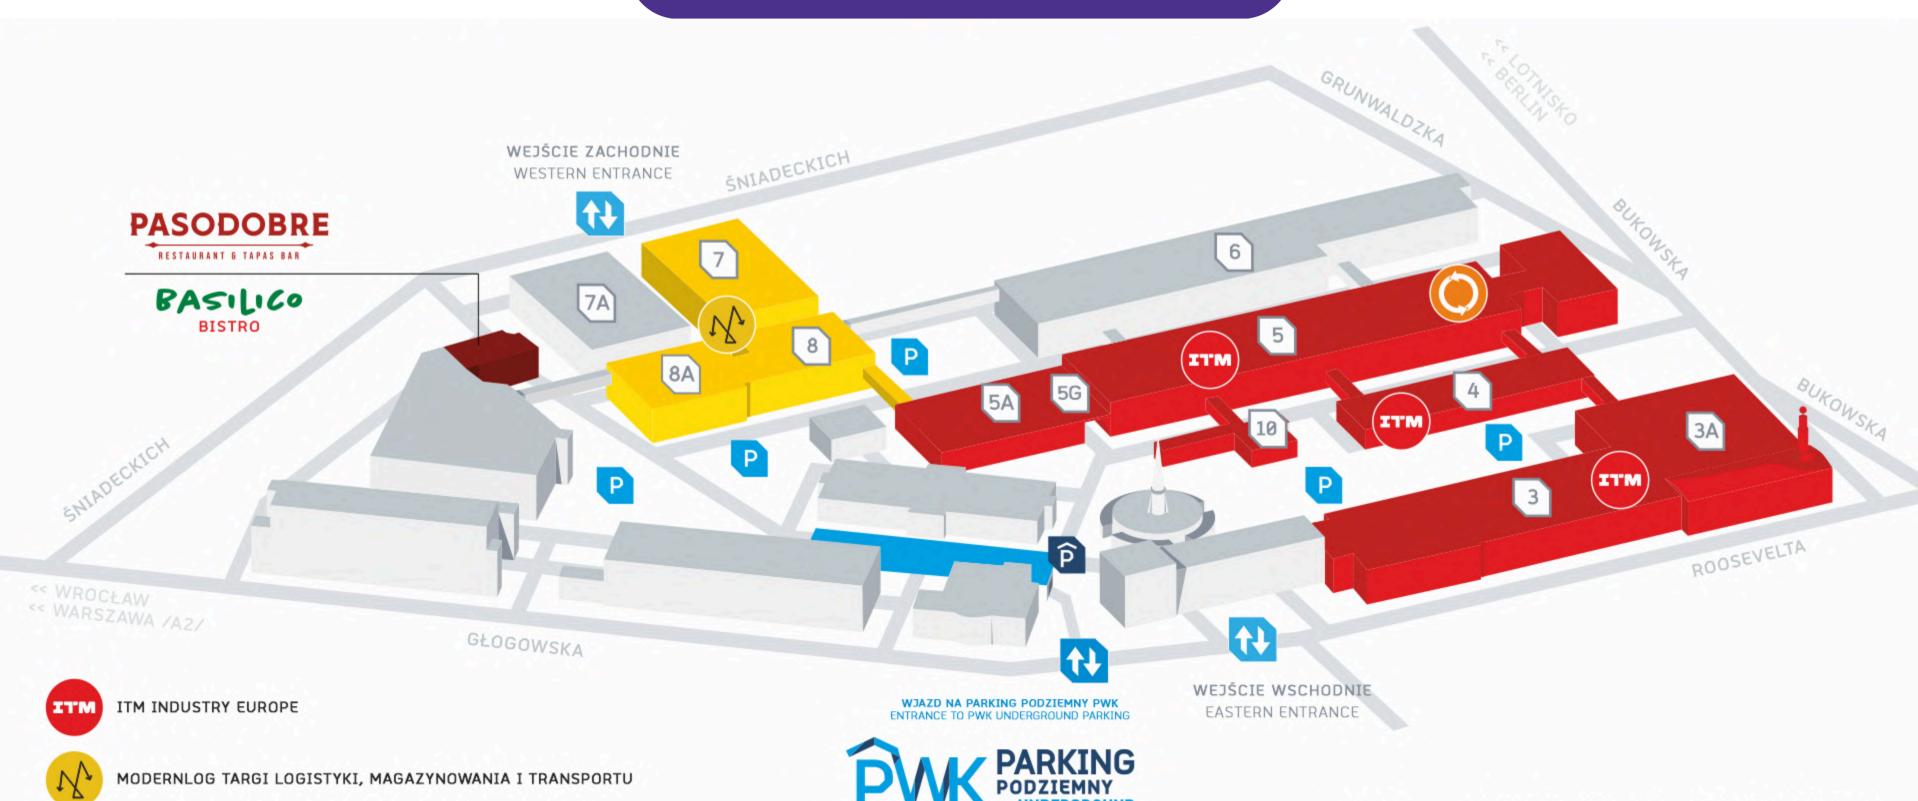

# ADVERTISING AT THE ITM INDUSTRY EUROPE FAIR

### FAIR MAP



TARGI KOOPERACJI PRZEMYSŁOWEJ SUBCONTRACTING

03-06.06.2025

## OUTDOOR ADVERTISING\*

\*The photos in the presentation are the property of MTP and come from previous editions of the event.

### CONSTRUCTION ON PAV. 3 - LEFT OR RIGHT SIDE



15.000 PLN netprice (3.461€\*)

Dimensions: Left side: 29,80 m x 5,20 m\*\*

19.500 PLN net price (4.500€\*)

Dimensions: Right side: 41,80 m x 5,20 m\*\*

\*Estimates based on currency exchange rate of 18.11.2024. The invoice will be issued on 03.06.2025 thus will be based on the currency rate of that day.

\*\*It is possible to choose a smaller construction size (individual quotation).

#### CONSTRUCTION ON PAV. 3A

14.500 PLN net price (3.347€\*)

Dimensions: 30 m x 4,60 m

11.400 PLN net price (2.630€\*)

Dimensions: 15 m x 4,60 m\*\*



<sup>\*<