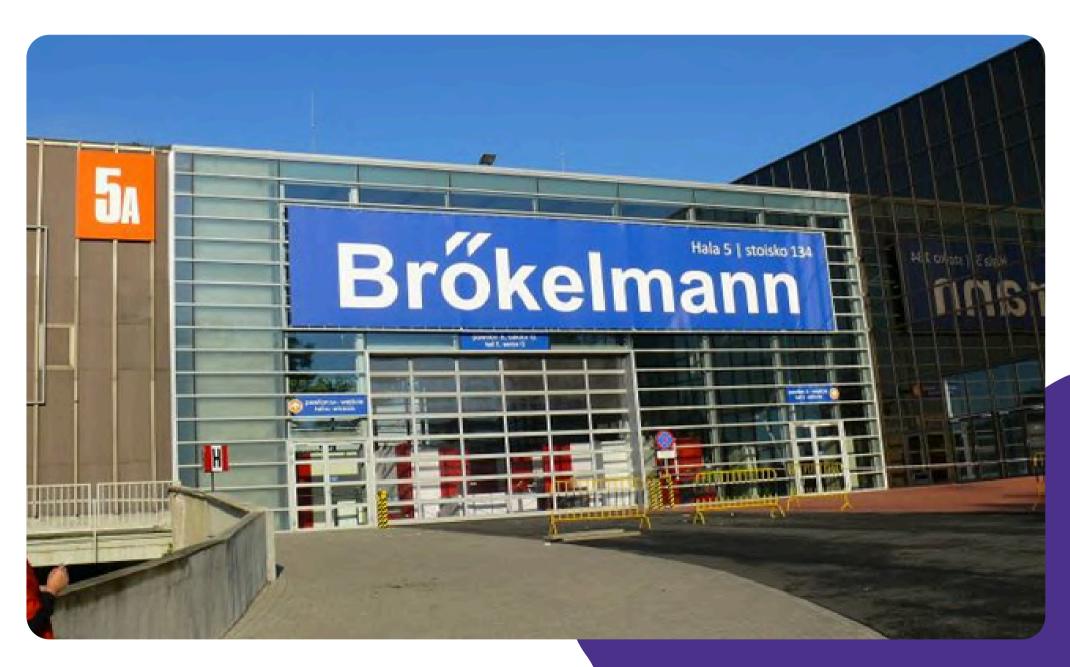

## CONSTRUCTION AT THE MAIN ENTRANCE TO THE IGLICA PAVILION

6.000 PLN net price (1.386€\*)

Dimensions: 9,15 m x 3,10 m

<sup>\*</sup>estimates based on currency exchange rate of 18.11.2024 the invoice will be issued on 03.06.2025 thus will be based on the currency rate of that day