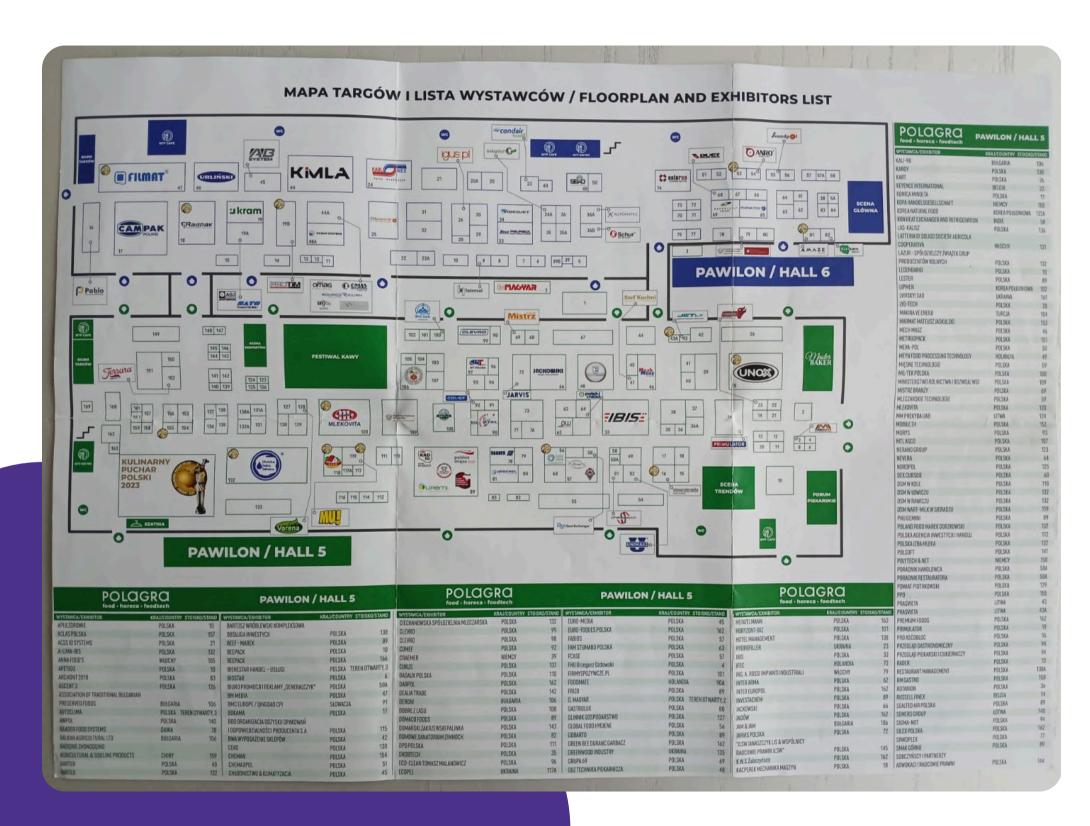

issued on 03.06.2025 thus will be based on the currency rate of that day

## MOBILE ADVERTISING OUTSIDE THE EXHIBITOR'S STAND

Individual quotation







### STICKERS ON THE ENTRANCE DOORS TO THE EASTERN HALL AND PAVILLIONS\*

1.200 PLN net price (277€\*\*)

Dimensions: 1 m x 1 m



<sup>\*</sup>exact location to be determined

<sup>\*\*</sup>estimates based on currency exchange rate of 18.11.2024 the invoice will be issued on 03.06.2025 thus will be based on the currency rate of that day

### STICKERS ON THE FLOOR\*





1.200 PLN net price (277€\*\*)

Dimensions: 1 m x 1 m

\*exact location to be determined

\*\*estimates based on currency exchange rate of 18.11.2024 the invoice will be issued on 03.06.2025 thus will be based on the currency rate of that day

### LOGO ON THE FAIR MAP



1.600 PLN net price (369€\*)

### QUOTATION

| Advertisement                                                 | Net price            |
|---------------------------------------------------------------|----------------------|
| Construction in pav. 5 above the entrance to the 5G connector | 5.000 PLN (1.155€*)  |
| Construction in the 5G connector above the entrance to pav. 5 | 5.000 PLN (1.155€*)  |
| Banner in the 5G connector – above the entrance to pav. 5A    | 4.000 PLN (923€*)    |
| Freestanding Construction – Balex                             | 3.300 PLN (761€*)    |
| Mobile advertising outside the exhibitor's stand              | Individual quotation |

| Advertisement                                                     | Net price                   |
|----------------------------