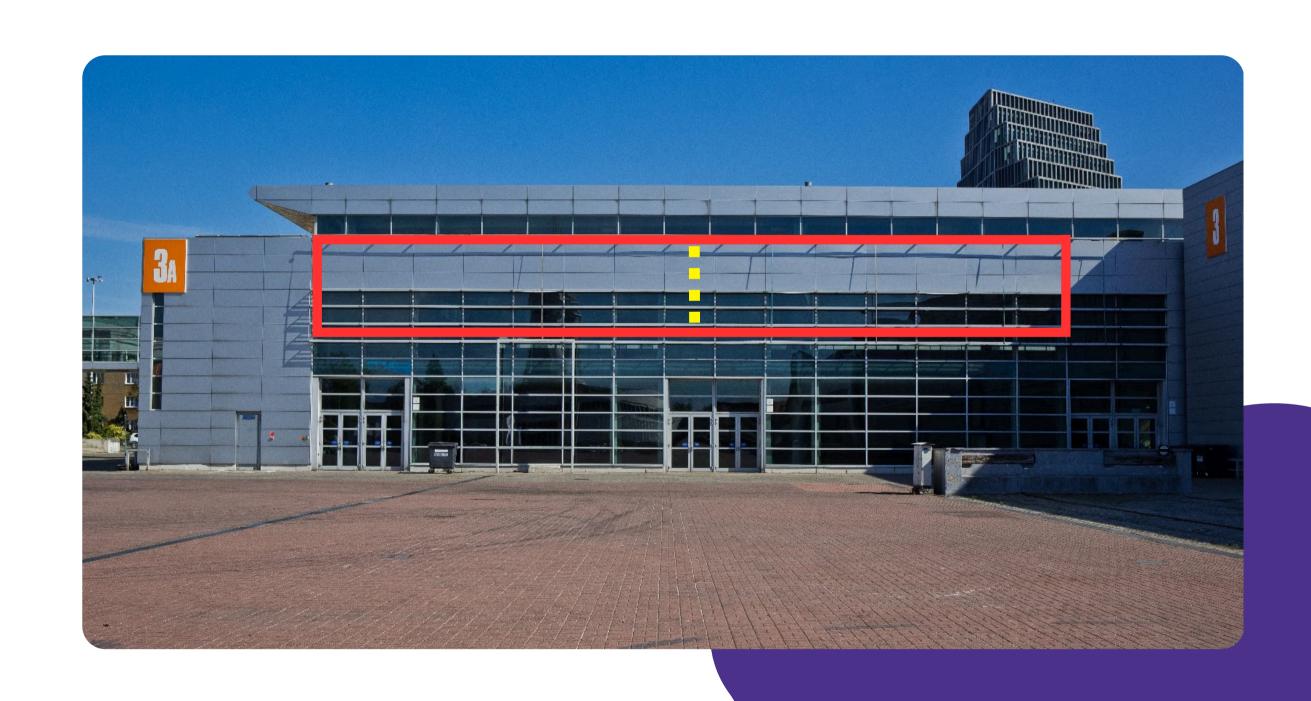

#### CONSTRUCTION ON PAV. 3A

14.500 PLN net price (3.347€\*)

Dimensions: 30 m x 4,60 m

11.400 PLN net price (2.630€\*)

Dimensions: 15 m x 4,60 m\*\*

<sup>\*</sup>estimates based on currency exchange rate of 18.11.2024 the invoice will be issued on 03.06.2025 thus will be based on the currency rate of that day