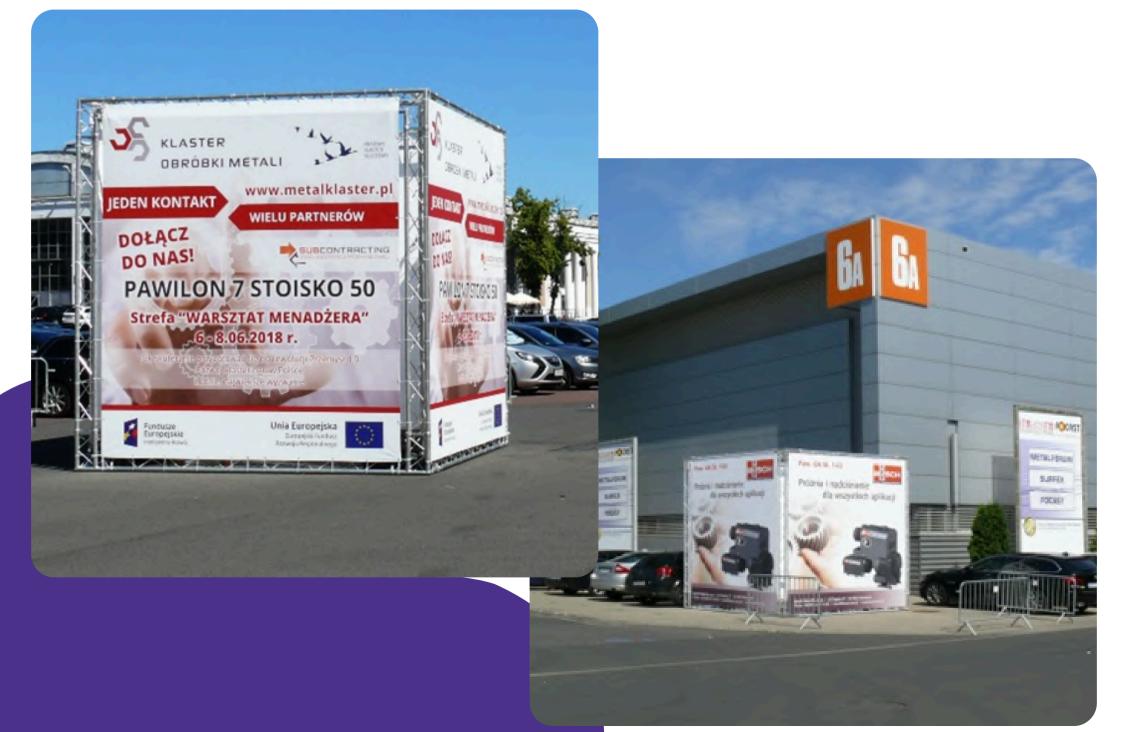

## MOVABLE BANNERS - CUBE SHAPED STRUCTURES MEASURING 4X4M\*

13.860 PLN net price (3.200€\*\*)

Dimensions: 3,60 m x 3,60 m

\*exact location to be determined
\*\*estimates based on currency exchange rate of 18.11.2024

the invoice will be issued on 03.06.2025 thus will be based on the currency rate of that day