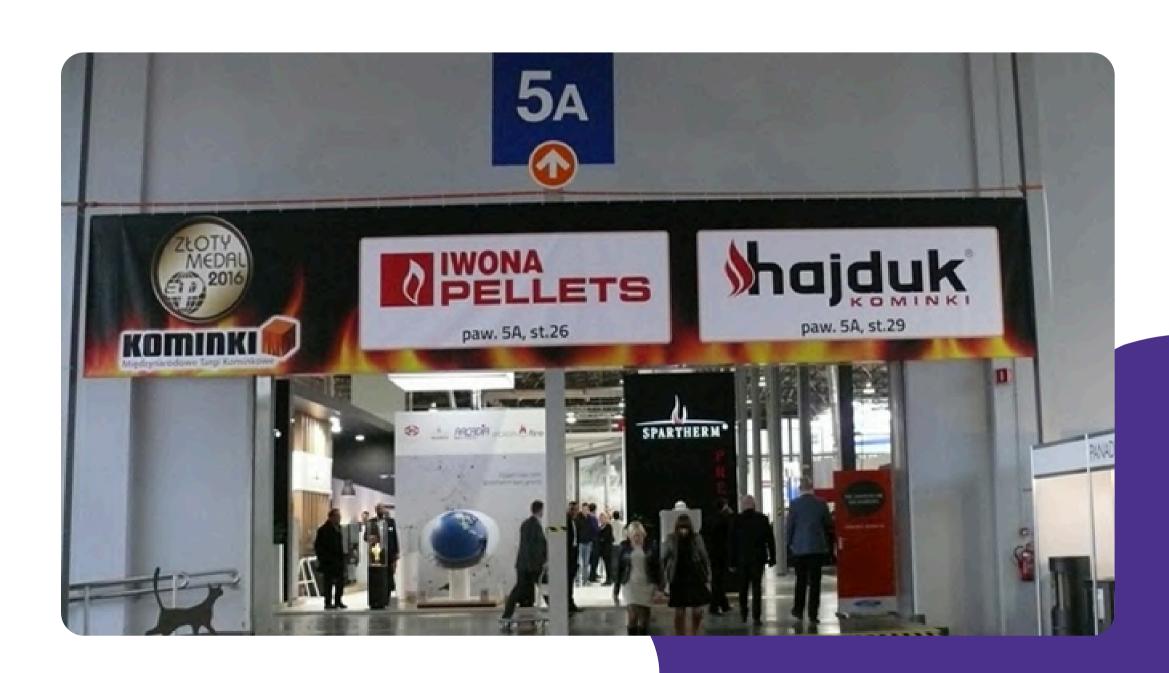

#### CONSTRUCTION ON PAV. 5A

5.000-8.000 PLN net price (1.155-1848€\*)

Dimensions on the photo are shown in meters.