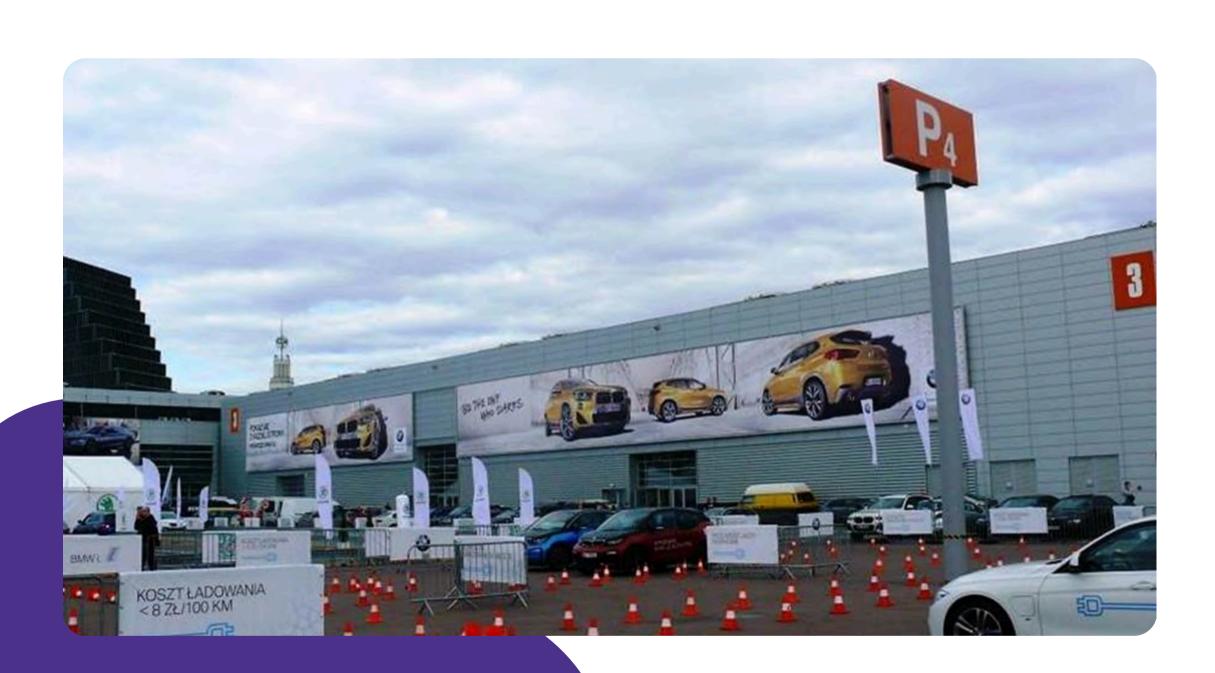

### CONSTRUCTION ON PAV. 3 - LEFT OR RIGHT SIDE

15.000 PLN netprice (3.461€\*)

Dimensions: Left side: 29,80 m x 5,20 m\*\*

19.500 PLN net price (4.500€\*)

Dimensions: Right side: 41,80 m x 5,20 m\*\*

\*Estimates based on currency exchange rate of 18.11.2024. The invoice will be issued on 03.06.2025 thus will be based on the currency rate of that day.